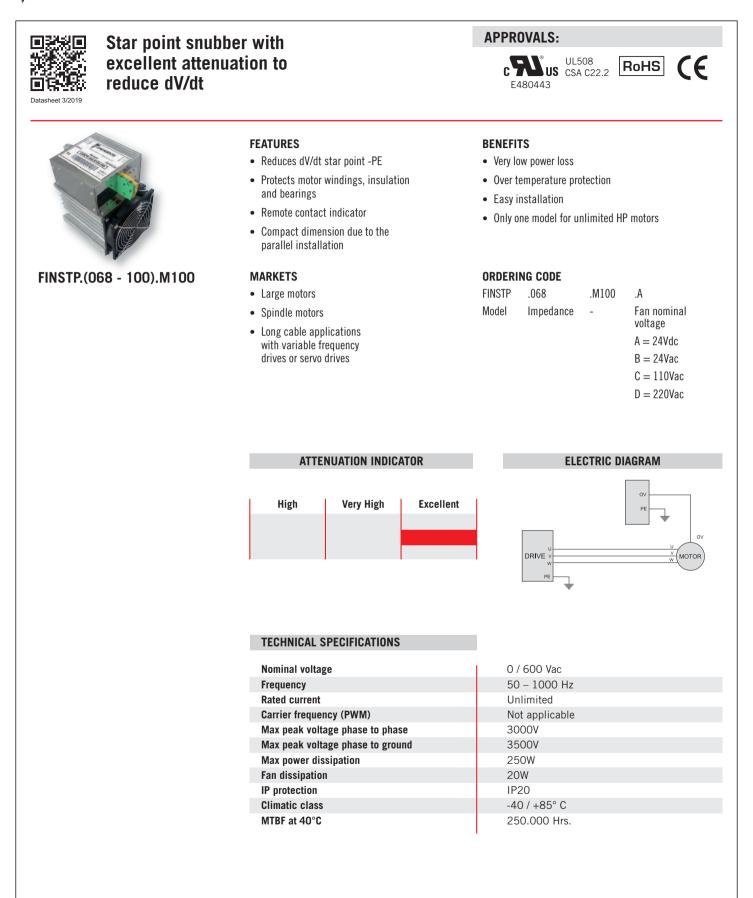

#### **TYPICAL MEASUREMENT**

Typical measurement of dV/dt without snubber installed

|   | m     | <br>- | <br> | - | <br>- |
|---|-------|-------|------|---|-------|
| - | ind . | <br>  | <br> |   | <br>  |
|   |       |       |      |   |       |
|   |       |       |      |   |       |
|   |       |       |      |   |       |
|   |       |       |      |   |       |
|   |       |       |      |   |       |

Typical measurement of dV/dt with snubber installed