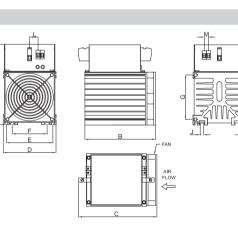

### MECHANICAL DIMENSIONS mm

| FINSTP    | A   | В   | C     | D   | E   | F  | G   | H   | I. | J   | М  | L  | Weight<br>Kg. | Case |  |
|-----------|-----|-----|-------|-----|-----|----|-----|-----|----|-----|----|----|---------------|------|--|
| .068.M100 | 190 | 167 | 185.5 | 125 | 110 | 83 | 105 | 5.4 | 4  | 8.5 | 10 | 20 | 4             | 1    |  |
| .100.M100 | 190 | 167 | 185.5 | 125 | 110 | 83 | 105 | 5.4 | 4  | 8.5 | 10 | 20 | 4             | 1    |  |

н

CASE 1