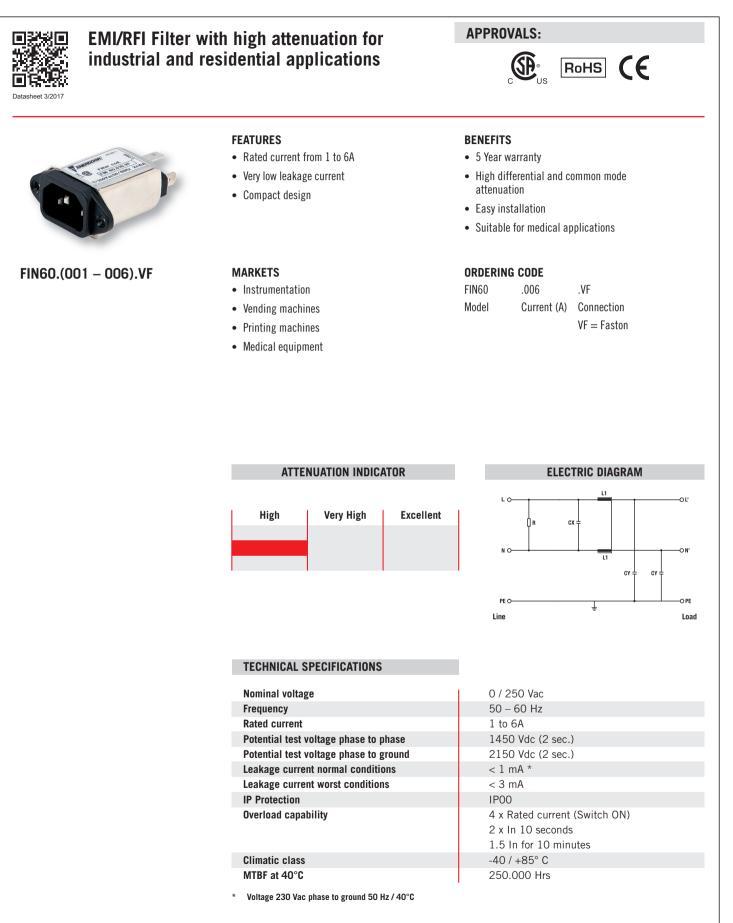

# FIN60







# FIN60

## **ELECTRICAL CHARACTERISTICS**

| FIN60   | Rated<br>Current<br>40°C | Rated<br>Current<br>50°C | Power Loss<br>(W) |  |
|---------|--------------------------|--------------------------|-------------------|--|
| .001.VF | 1                        | 0.7                      | 1                 |  |
| .003.VF | 3                        | 2.4                      | 2                 |  |
| .006.VF | 6                        | 4                        | 3                 |  |

| CON |      |       |
|-----|------|-------|
|     | IN F | TIONS |
|     |      |       |

|      |                                      | LINE                       |                               | PE             |
|------|--------------------------------------|----------------------------|---------