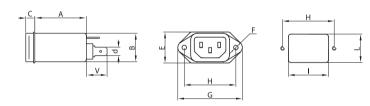

-              |
|      | 0.2 - 6                              | 0.5 - 4                    | -                             | -              |
|      | 0.2 - 6                              | 0.5 - 4                    | -                             | -              |

### TYPICAL ATTENUATION



#### **MECHANICAL DIMENSIONS mm**

| FIN60   | A  | В  | ۷  | F   | H  | I  | L  | C | E  | G  | d   | Weight<br>Kg. | Case |
|---------|----|----|----|-----|----|----|----|---|----|----|-----|---------------|------|
| .001.VF | 40 | 22 | 14 | 3.5 | 40 | 31 | 23 | 7 | 24 | 50 | 6.5 | 0.10          | 1    |
| .003.VF | 40 | 22 | 14 | 3.5 | 40 | 31 | 23 | 7 | 24 | 50 | 6.5 | 0.10          | 1    |
| .006.VF | 40 | 22 | 14 | 3.5 | 40 | 31 | 23 | 7 | 24 | 50 | 6.5 | 0.11          | 1    |

### CASE 1



#### ASSEMBLY CONNECTION "VF"