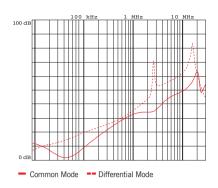

#### **MECHANICAL DIMENSIONS mm**

| FIN60   | A  | В  | ۷  | F   | H  | I  | L  | C | E  | G  | d   | Weight<br>Kg. | Case |
|---------|----|----|----|-----|----|----|----|---|----|----|-----|---------------|------|
| .001.VF | 40 | 22 | 14 | 3.5 | 40 | 31 | 23 | 7 | 24 | 50 | 6.5 | 0.10          | 1    |
| .003.VF | 40 | 22 | 14 | 3.5 | 40 | 31 | 23 | 7 | 24 | 50 | 6.5 | 0.10          | 1    |
| .006.VF | 40 | 22 | 14 | 3.5 | 40 | 31 | 23 | 7 | 24 | 50 | 6.5 | 0.11          | 1    |